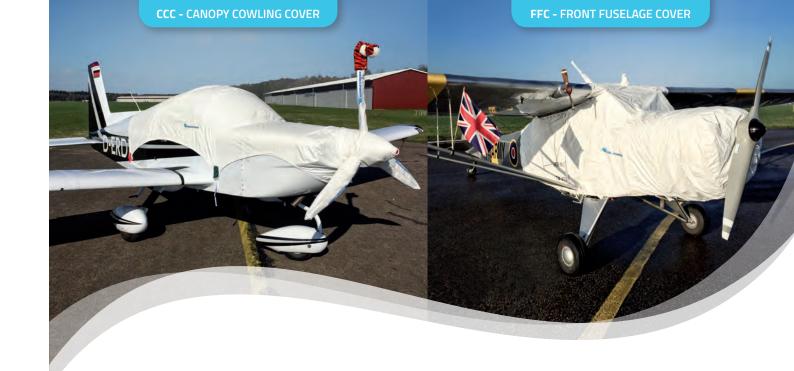

#### **CCC - CANOPY COWLING COVER**

- Covers canopy and cowling
- Ideal for short and long trips
- Prevents birds from nesting
- Protects avionics from water
- Slightly larger volume and weight