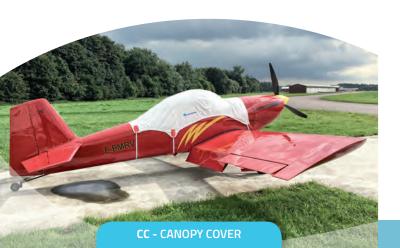

#### **CC - CANOPY COVER**

- Covers the canopy only
- Smallest volume and weight
- Ideal for short trips and everyday usage on the airfield