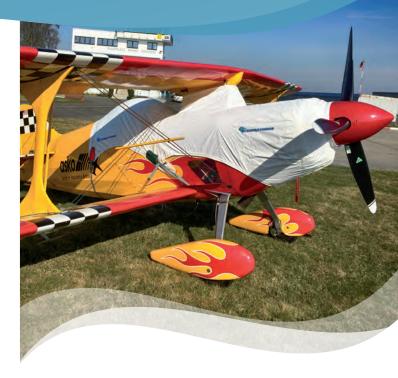

#### **CCC - CANOPY COWLING COVER**

- Covers canopy and cowling
- Ideal for short and long trips
- Prevents birds from nesting
- Protects avionics from water
- Slightly larger volume and weight