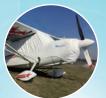

#### **CCC - CANOPY COWLING COVER**

- Covers canopy and cowling
- Ideal for short and long trips
- Prevents birds from nesting
- Protects avionics from water
- Slightly larger volume and weight